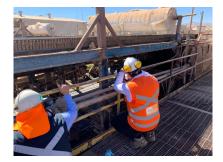

# **Splicing Options**

Manufacture endless belts with hot vulcanize splice can be supplied. Also client can install with hot vulcanize or cold bonding on site.

# **Curbing Design and Hot Vulcanize**

Curbing can be customer designed and hot vulcanize in PCB. The tear strength is much stronger than cold-bonding in site.