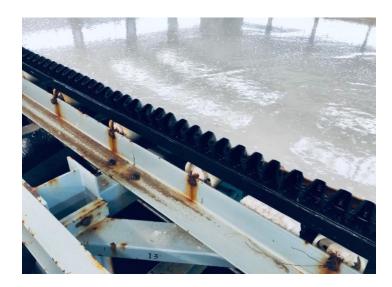

## Groove

Molded or machine groove to create any custom pattern.

Note: finished belt will have sealed rubber edge.