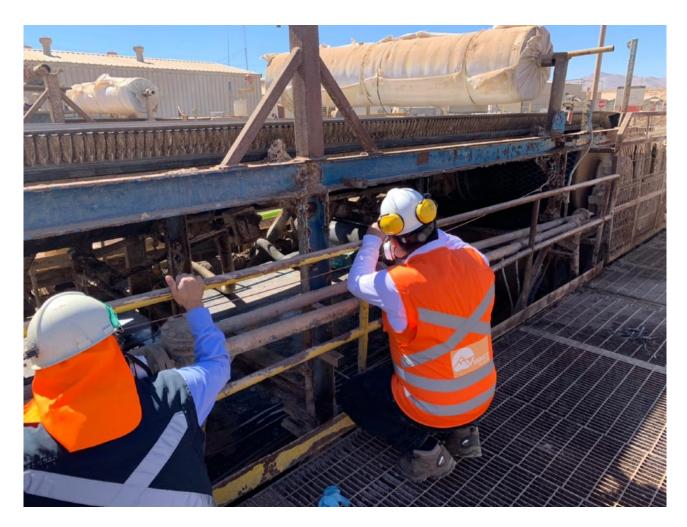

# **Splicing Options**

Manufacture endless belts with hot vulcanize splice can be supplied. Also client can install with hot vulcanize or cold bonding on site.

# **Curbing Design and Hot Vulcanize**

Curbing can be customer designed and hot vulcanize in PCB. The tear strength is much stronger than cold-bonding in site.