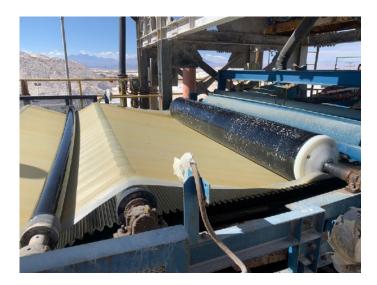

## Groove

Molded or machine groove to create any custom pattern.

Note: finished belt will have sealed rubber edge.

## **Filter Belt Dimensions**

- Overall belt thickness can be 50mm and higher.
- Width 4800 mm
- Length over 100m