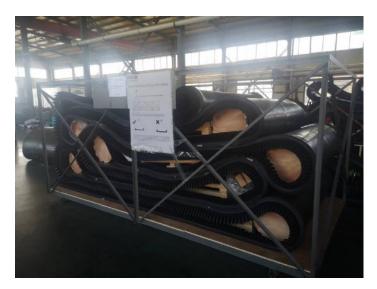

## **Filter Belt Dimensions**

- Overall belt thickness can be 50mm and higher.
- Width 4800 mm
- Length over 100m