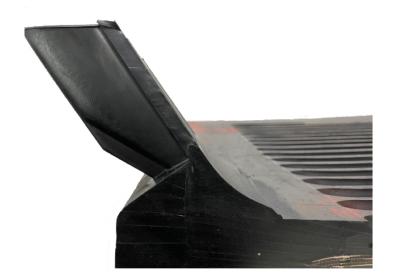

## Groove

Molded or machine groove to create any custom pattern.

Note: finished belt will have sealed rubber edge.

## **Carcass Free Zones**

This construction protects the belt body from chemicals in the liquid being transported and prolongs the life of the belt.