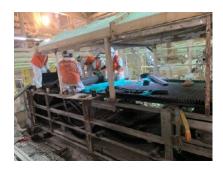

# **Splicing Options**

Manufacture endless belts with hot vulcanize splice can be supplied. Also client can install with hot vulcanize or cold bonding on site.

# **Curbing Design and Hot Vulcanize**

Curbing can be customer designed and hot vulcanize in PCB. The tear strength is much stronger than cold-bonding in site.