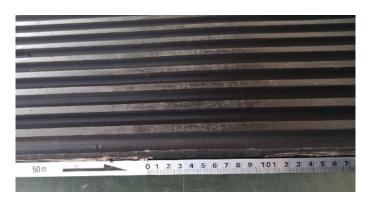

## Groove

Molded or machine groove to create any custom pattern.

Note: finished belt will have sealed rubber edge.

## **Filter Belt Dimensions**

- Overall belt thickness can be 50mm and higher.
- Width 4800 mm
- Length over 100m