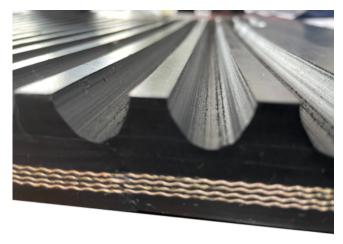

## Groove

Molded or machine groove to create any custom pattern.

Note: finished belt will have sealed rubber edge.

## **Carcass Free Zones**

This construction protects the belt body from chemicals in the liquid being transported and prolongs the life of the belt.